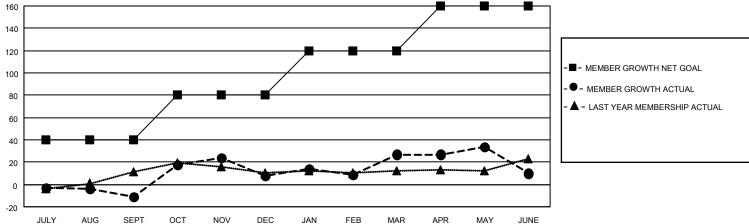

| Clubs                 |               |           | Members  RESULTS FOR 2022-2023 |               |                        |                         |                                                    |
|-----------------------|---------------|-----------|--------------------------------|---------------|------------------------|-------------------------|----------------------------------------------------|
| RESULTS FOR 2022-2023 |               |           |                                |               |                        |                         |                                                    |
| QUARTER               | NEW CLUB GOAL | NEW CLUBS | DROPPED CLUBS                  | QUARTER MEME  | BER GROWTH NET<br>GOAL | MEMBER GROWTH<br>ACTUAL | DROPPED<br>MEMBERS ACTUAL<br>(including transfers) |
| JULY/AUG/SEPT         | 0             | 0         | 0                              | JULY/AUG/SEPT | 40                     | 32                      | 42                                                 |
| OCT/NOV/DEC           | 0             | 1         | 0                              | OCT/NOV/DEC   | 40                     | 64                      | 43                                                 |
| JAN/FEB/MAR           | 1             | 1         | 0                              | JAN/FEB/MAR   | 40                     | 82                      | 60                                                 |
| APR/MAY/JUNE          | 0             | 0         | 0                              | APR/MAY/JUNE  | 40                     | 49                      | 61                                                 |

## GOALS AND ACTUAL NEW CLUBS CUMULATIVE

| DROPPED CLUBS: 0 |     | 35 CLUBS OF 56 ADDED 1 OR<br>MORE NEW MEMBERS | GENDER DISTRIBUTION             |                                |  |
|------------------|-----|-----------------------------------------------|---------------------------------|--------------------------------|--|
|                  |     | INORE NEW MEMBERS                             | MALE<br>FEMALE                  | 1,141 (62.97%)<br>671 (37.03%) |  |
| DROPPED MEMBERS  |     |                                               | NON BINARY PREFER NOT TO ANSWER | 0 (0.00%)<br>0 (0.00%)         |  |
| DECEASED         | 30  |                                               | THE EKNOT TO ANOWER             | 0 (0.0070)                     |  |
| CLUB CANCELLED   | 0   | CLICK HERE FOR CUMULATIVE                     | TOTAL FAMILY UNIT MEMBERS       | 373                            |  |
| OTHER            | 176 | MEMBERSHIP DATA                               |                                 |                                |  |
| TOTAL            | 206 |                                               | FAMILY MEMBERS PAYING HAL       | LF DUES 194                    |  |