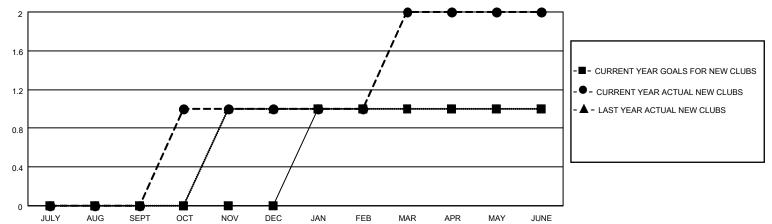

| Clubs                 |               |           | Members  RESULTS FOR 2022-2023 |               |                        |                         |                                                    |
|-----------------------|---------------|-----------|--------------------------------|---------------|------------------------|-------------------------|----------------------------------------------------|
| RESULTS FOR 2022-2023 |               |           |                                |               |                        |                         |                                                    |
| QUARTER               | NEW CLUB GOAL | NEW CLUBS | DROPPED CLUBS                  | QUARTER MEME  | BER GROWTH NET<br>GOAL | MEMBER GROWTH<br>ACTUAL | DROPPED<br>MEMBERS ACTUAL<br>(including transfers) |
| JULY/AUG/SEPT         | 0             | 0         | 0                              | JULY/AUG/SEPT | 40                     | 32                      | 42                                                 |
| OCT/NOV/DEC           | 0             | 1         | 0                              | OCT/NOV/DEC   | 40                     | 64                      | 43                                                 |
| JAN/FEB/MAR           | 1             | 1         | 0                              | JAN/FEB/MAR   | 40                     | 82                      | 60                                                 |
| APR/MAY/JUNE          | 0             | 0         | 0                              | APR/MAY/JUNE  | 40                     | 49                      | 61                                                 |

## GOALS AND ACTUAL NEW CLUBS CUMULATIVE

| DROPPED CLUBS: 0 |     | 35 CLUBS OF 56 ADDED 1 OR<br>MORE NEW MEMBERS | GENDER DISTRIBUTION             |                                |  |
|------------------|-----|-----------------------------------------------|---------------------------------|--------------------------------|--|
|                  |     | INORE NEW MEMBERS                             | MALE<br>FEMALE                  | 1,141 (62.97%)<br>671 (37.03%) |  |
| DROPPED MEMBERS  |     |                                               | NON BINARY PREFER NOT TO ANSWER | 0 (0.00%)<br>0 (0.00%)         |  |
| DECEASED         | 30  |                                               | THE EKNOT TO ANOWER             | 0 (0.0070)                     |  |
| CLUB CANCELLED   | 0   | CLICK HERE FOR CUMULATIVE                     | TOTAL FAMILY UNIT MEMBERS       | 373                            |  |
| OTHER            | 176 | MEMBERSHIP DATA                               |                                 |                                |  |
| TOTAL            | 206 |                                               | FAMILY MEMBERS PAYING HAL       | LF DUES 194                    |  |